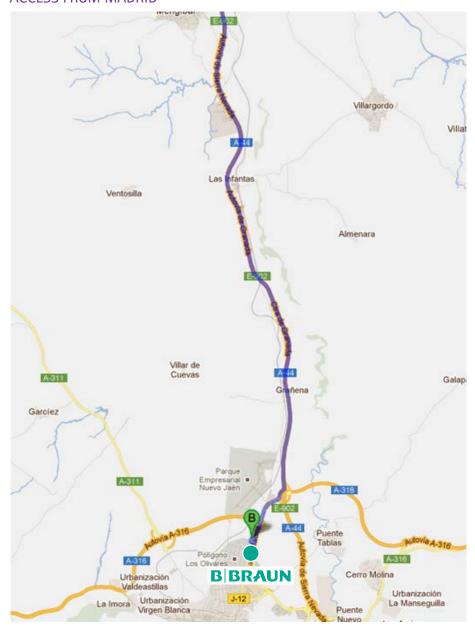

#### FROM MADRID

If you are travelling from Madrid, the distance is approximately 360 km. Take the R-4 motorway in the direction of Aranjuez/Ocaña/Córdoba (a toll has to be paid on some stretches). After about 60 km, take the Sur A-4 south-heading autovía, which is a dual carriageway, and stay on it for about 220 km, leaving it at Exit (Salida) 292 towards the A-44. Keep to the left, follow the directions for Almería/Algeciras and join the A-44 for about 36 km, and then take Exit (Salida) 36 towards the A-316 autovía. Always keeping to the right, follow the directions for the A-316 Torredelcampo/N-313 to Jaén, and then join the A-316 autovía and from there you can already see our plant, which is only a few metres farther on, turning sharp right.

### ACCESS FROM MADRID