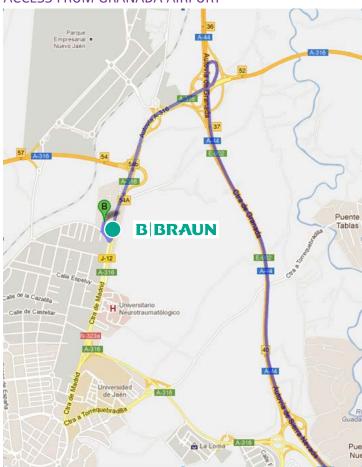

#### FROM GRANADA AIRPORT

Granada-Jaén's Federico García Lorca airport is the one closest to our plant. It is 17 km away from Granada and 106 km from Jaén.

On leaving the airport in a westerly direction (Oeste in Spanish), turn right onto the A-92, and then take Exit (Salida) 241B towards the A-44/E-902 in the direction of Jaén-Madrid. By bearing slightly to the left you will join the A-44/E-902. After about 82 km take Exit (Salida) 37 towards the A-316 autovía, which is a dual carriageway, keep to the left and follow the signs for the A-316 Torredelcampo/N-323 to Jaén (North-Norte). Always keep to the left, and after heading in this direction you will join the A-316 autovía and from there you can already see our plant, which is only a few metres farther on, turning sharp right.

#### ACCESS FROM GRANADA AIRPORT

Working timetable: 9 a.m. to 2 p.m. and 3.30 p.m. to 6 p.m.

If you need a taxi, your contact person at B. Braun will order it by calling the Reception. It will be waiting for you when you need it.